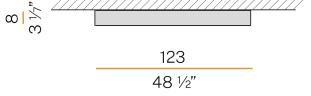

| 5233lm                   |
| EFFICIENCY                 | 49.9%                    |
| WEIGHT                     | 11,88 Kg                 |
| PROTECTION DEGREE          | IP40                     |
| COLOUR TOLLERANCES         | SDCM 3                   |
| GLOW WIRE TEST PERFORMANCE | 850°                     |
| PACKING DIMENSIONS (CM)    | 136,0 x 18,0 x 136,0     |



Ceiling or walt lighting fixture for interiors, with direct light emission. Pickled sheet metal ceiling/wall bracket in polyacrylic paint. Pickled sheet metal structure in polyacrylic paint. Aluminium dissipation plates. Pickled sheet metal covers in white, black or bronze polyacrylic paint, or with gold leaf coating.

Modelled polycarbonate diffuser with opaline finish.

# CE EAE 🗵

### Technical drawing





### Application

black



#### Polar diagram