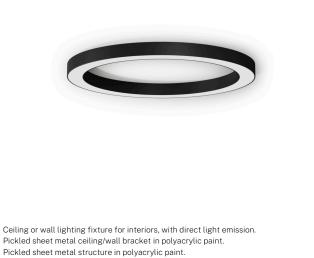

Ceiling or walt lighting fixture for interiors, with direct light emission. Pickled sheet metal ceiling/wall bracket in polyacrylic paint. Pickled sheet metal structure in polyacrylic paint. Aluminium dissipation plates. Pickled sheet metal covers in white, black or bronze polyacrylic paint, or with gold leaf coating.

Modelled polycarbonate diffuser with opaline finish.