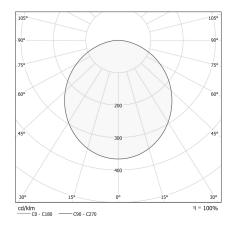

Y                 | 49.9%                    |
| WEIGHT                     | 11,88 Kg                 |
| PROTECTION DEGREE          | IP40                     |
| COLOUR TOLLERANCES         | SDCM 3                   |
| GLOW WIRE TEST PERFORMANCE | 850°                     |
| PACKING DIMENSIONS (CM)    | 136,0 x 18,0 x 136,0     |



Ceiling or walt lighting fixture for interiors, with direct light emission. Pickled sheet metal ceiling/wall bracket in polyacrylic paint. Pickled sheet metal structure in polyacrylic paint. Aluminium dissipation plates. Pickled sheet metal covers in white, black or bronze polyacrylic paint, or with gold leaf coating.

Modelled polycarbonate diffuser with opaline finish.

# CE EAE 🗵

### Technical drawing





### Application

black



#### Polar diagram